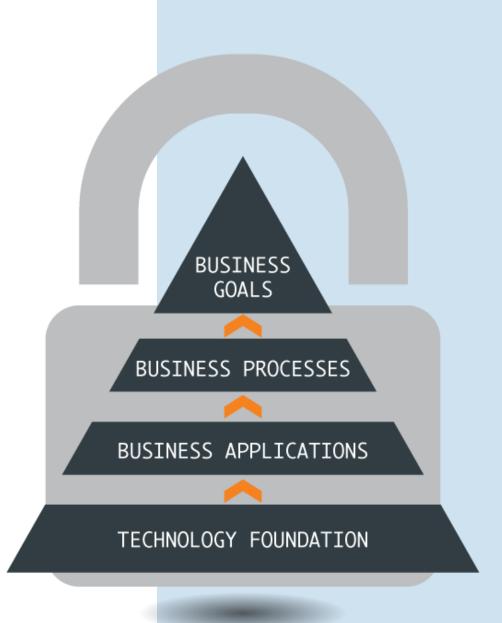

## The ICG Approach

A solid **technology foundation** delivers your **business applications** when and where you need them. These two combined implement your unique **business processes**, allowing you to reach your **goals**.