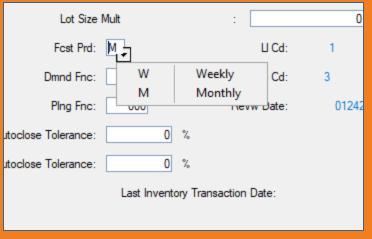

#### **Forecast Period**

Weekly

Monthly

Login to Fourth Shift

Exercises: Forecast Code options and Planning

Exercises: Forecast Period options and Planning

**Demand Fence (ITMB-SDAL)** 

What is Demand Fence?