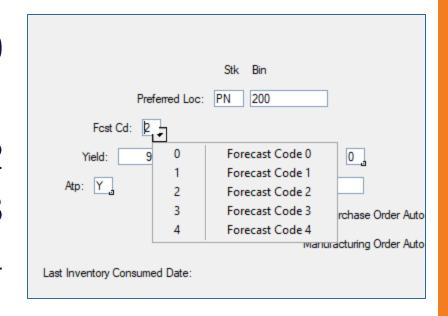

#### **Forecast Code**

- Code 0
- Code 1
- Code 2
- Code 3
- Code 4

#### **Forecast Period**

Weekly

Monthly

Login to Fourth Shift

Exercises: Forecast Code options and Planning

Exercises: Forecast Period options and Planning

**Demand Fence (ITMB-SDAL)** 

What is Demand Fence?