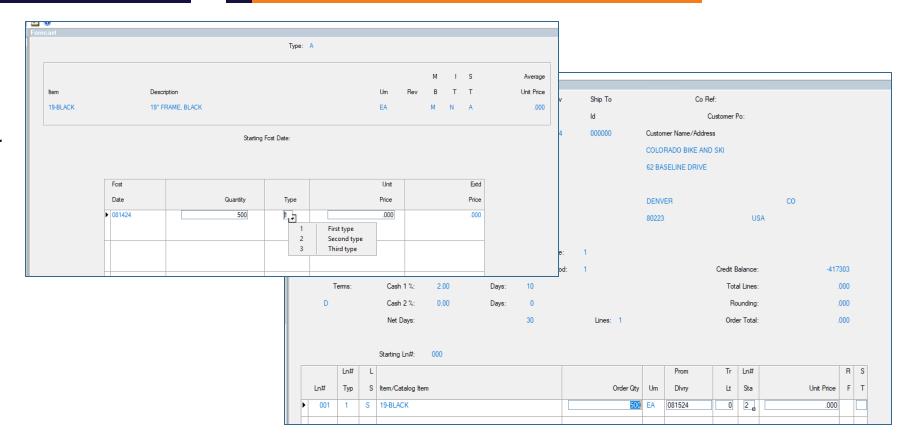

### Forecasting

**GENERIC FORECAST** 

**CUSTOMER FORECAST** 

FCST Vs COMT

Forecast Type

### Forecast Consumption (ITMB-Plan.Det.)