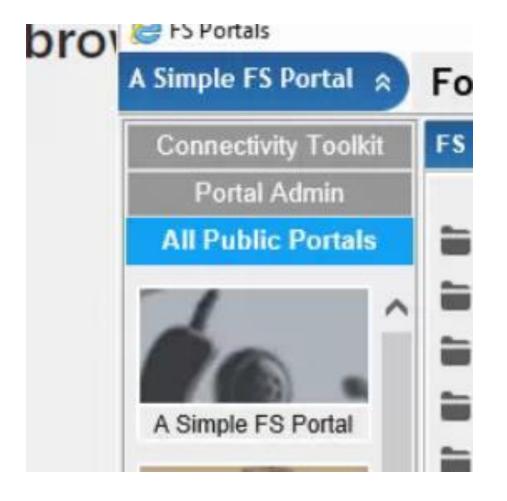

### Public

• Public portals can be accessed by all users.

### Private

• Private Portals can only be accessed by the user that created them.

### Frames

- Frames are individual screens displayed through a portal.
- On any given Portal you can have 1 or up to 25 frames.