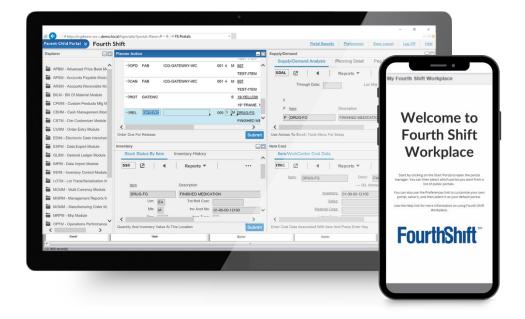

# Workplace Overview

- Fourth Shift Workplace provides an alternative method for users to access and use the Fourth Shift system
- Fourth Shift Workplace takes advantage of Internet web browsers providing a flexible and powerful tool for users that can result in increased productivity

#### Customizable

Web Based

Fourth Shift Workplace is a web-based client for the Fourth Shift Application.

With Fourth Shift Workplace portals can present multiple related screens linked via publish / subscribe.

**Portals** 

With Fourth Shift Workplace, you can hide fields, lock down fields to specific information, add buttons, add tabs with links to other screens or applications, and much more.