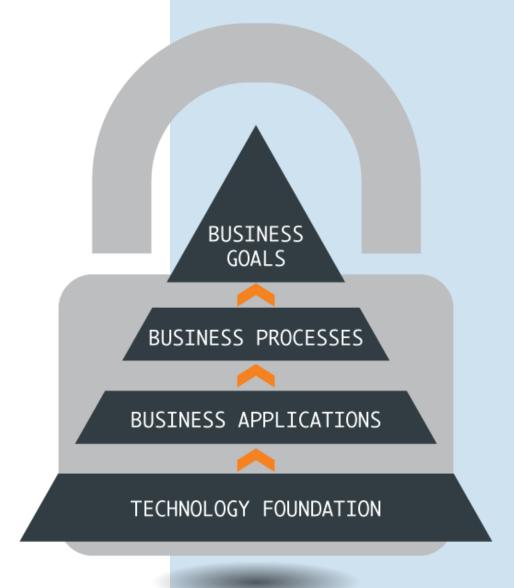

### The ICG Approach

A solid technology foundation delivers your business applications when and where you need them. These two combined implement your unique business processes, allowing you to reach your goals.

ICG is a process-driven business technology company that ensures your IT platform securely delivers your applications and processes whenever and wherever you need them.