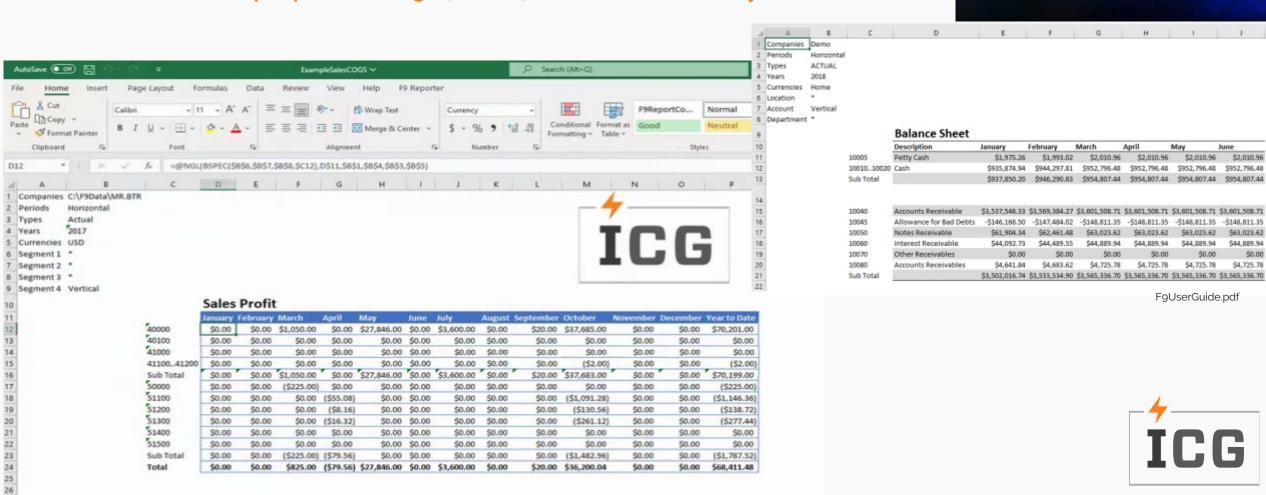

\$0.00 \$0.00

\$0.00 \$0.00

\$0.00 \$0.00

\$825.00 (\$79.56) \$27,846.00 \$0.00 \$3,600.00

Anything that hits your GL can be used to create Reports. They can be shared with people not using F9 and F9 can deliver them for you!