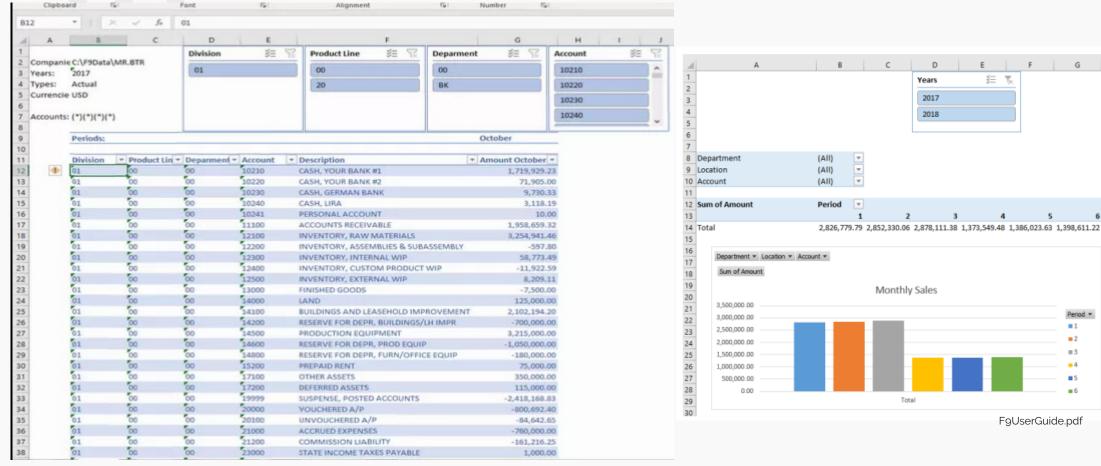

#### Specific master account number balance can be reviewed on demand.

You can inquiry on demand GL Net Activity, based on Transactions Date.

Tables and Pivot Tables can be pre-created and updated on demand.