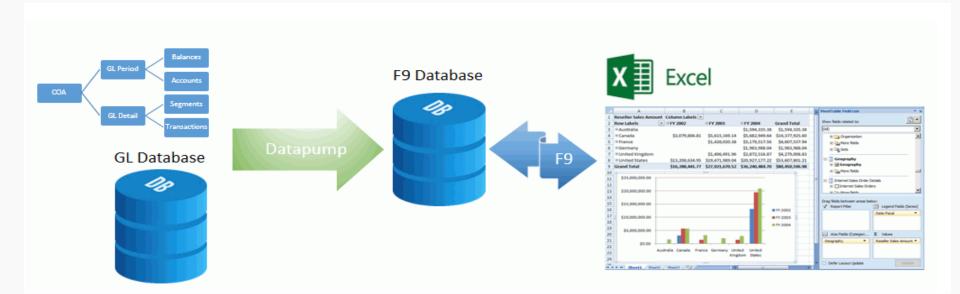

#### **GL** Database.

Chart of Accounts.

GL Period:

Balances.

Accounts.

GL Detail:

Segments.

Transactions.

#### F9 Database.

Companies.

Chart of Accounts.

Actual Balances.

Budgets.

Transactions.

Datapump setup.

Executable to get your GL data and update F9 Database. Setup Datapump to run automatically.

ICG does this job for you!