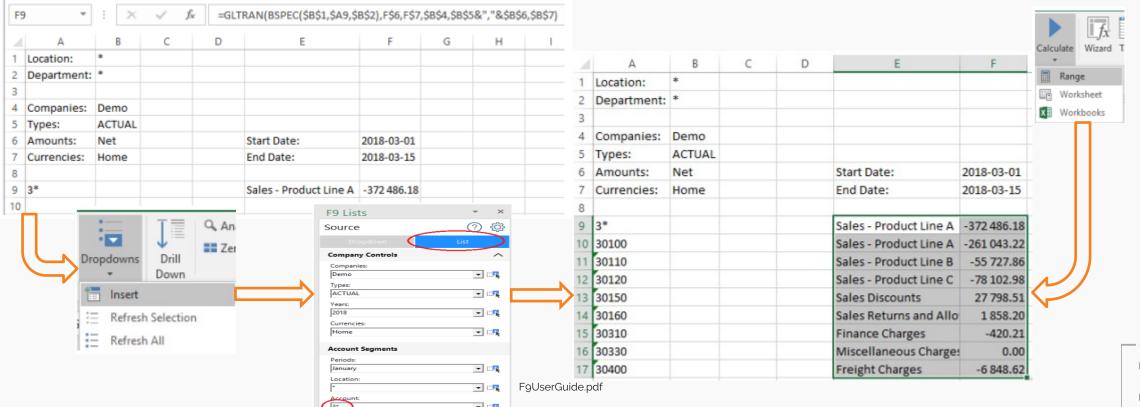

#### Specific master account number balance can be reviewed on demand.

You can inquiry on demand GL Net Activity, based on Transactions Date.

Tables and Pivot Tables can be pre-created and updated on demand.