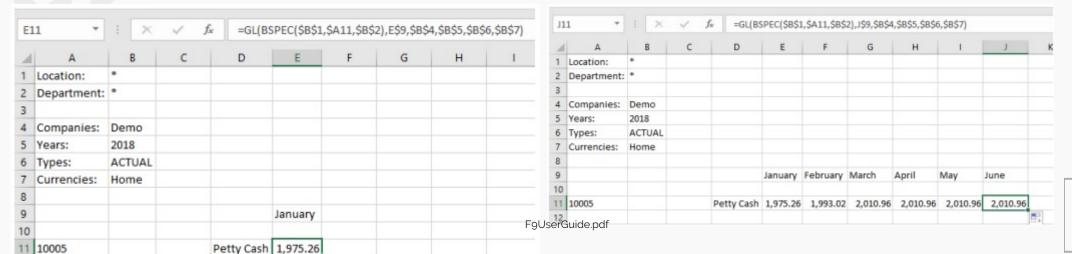

#### Specific master account number balance can be reviewed on demand.

You can inquiry on demand GL Net Activity, based on Transactions Date.

Tables and Pivot Tables can be pre-created and updated on demand.