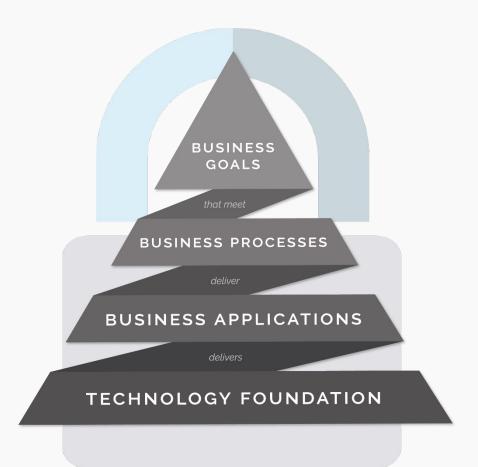

# The ICG Approach

To compete, technology must be core to the foundation of your business. Without a solid & flexible technology foundation, your business—no matter what you do—will struggle to deliver business applications & processes. ICG's approach is to architect a secure technology foundation that delivers all business applications & processes. This is referred to as perpetual evolution and allows businesses to continually upgrade their digital capabilities and the foundation underneath them.