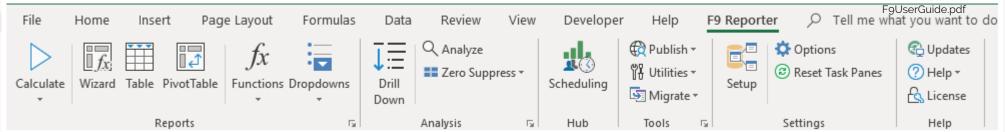

eports.

#### Is F9 new?

From F9 web page: "Established in 1988, F9 provides comprehensive financial reporting."

Experience and knowledge has been used to upgrade F9.





### How does F9 work?

### Components



#### **GL** Database.

Chart of Accounts.

GL Period:

Balances.

Accounts.

GL Detail:

Segments.

Transactions.



#### F9 Database.

Companies.

Chart of Accounts.

Actual Balances.

Budgets.

Transactions.







#### From F9 Help:





### How does F9 work?

How is F9 updated and automated?

**Initial Configuration.** 

Configuration of:

Segments.

Periods.

F9 View creation.

Map Segments with GL Mask.

Datapump setup.

Executable to get your GL data and update F9 Database. Setup Datapump to run automatically.

ICG does this job for you!







#### New Ribbon on Excel.



#### Specific master account number balance can be reviewed on demand.









You can inquiry on demand GL Net Activity, based on Transactions Date.







Tables and Pivot Tables can be pre-created and updated on demand.







\$0.00 \$1,050.00

\$0.00

\$0.00

\$0.00

(\$225.00)

\$0.00

\$0.00

\$0.00 (\$55.08)

\$0.00 (\$16.32)

(\$8.16)

Sub Total

50000

51100

51200

51300

51400

51500

Sub Total

\$0.00

\$0.00

\$0.00

\$0.00 \$27,846.00 \$0.00 \$3,600.00

\$0.00 \$0.00

\$0.00 \$0.00

\$0.00 \$0.00

\$0.00 \$0.00

\$0.00 \$0.00

\$825.00 (\$79.56) \$27,846.00 \$0.00 \$3,600.00



Anything that hits your GL can be used to create Reports. They can be shared with people not using F9 and F9 can deliver them for you!

\$0.00

\$0.00

\$0.00

\$0.00

\$0.00

\$0.00

\$0.00

\$0.0