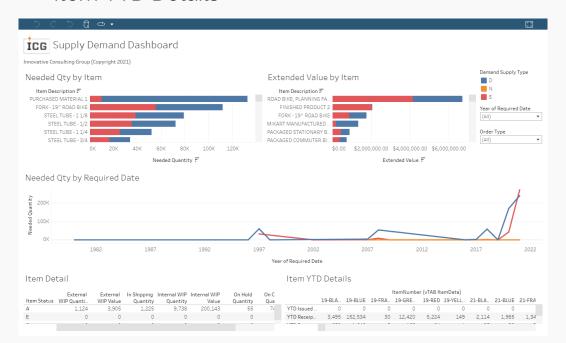

#### **Supply Demand Dashboard**

Quick Visual of Supply Demand KPIs:

- Needed Quantity by Item
- Extended Value by Item
- Needed Quantity by Required Date
- Item Detail
- Item YTD Details