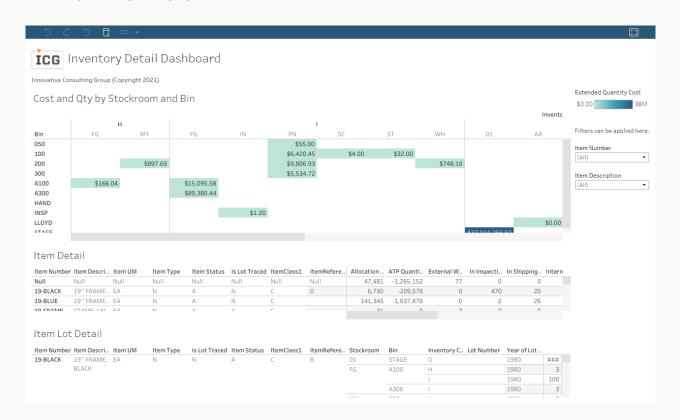

#### **Item Inventory Dashboard**

Quick Visual of Item Inventory KPIs:

- Cost & Quantity by Stockroom & Bin
- Item Detail
- Item Lot Detail