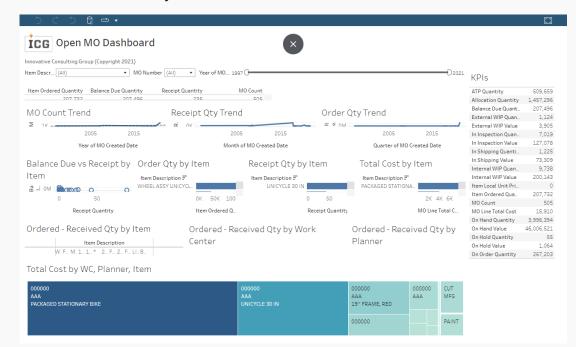

#### **Open MO Dashboard**

Quick Visual of Open MO KPIs:

- Trends: MO Count, Receipt Quantity & Order Quantity
- Balance Due vs Receipt by Item: Order Quantity, Receipt Quantity & Total Cost
- Ordered/Received Qty by: Item, Work Center & Planner
- Total Cost by Work Center, Planner & Item