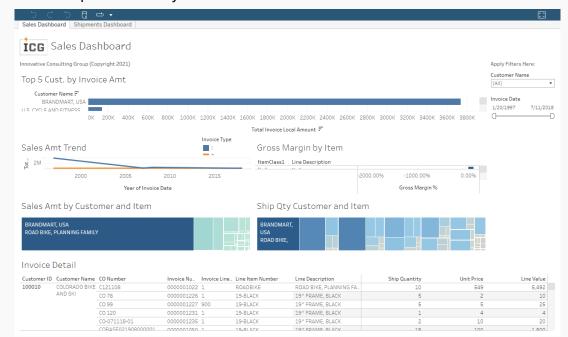

#### Sales Dashboard

Quick Visual of Sales KPIs:

- Top 5 Customers by Invoice Amount
- Sales Amount Trend
- Gross Margin by Item
- Sales Amount by Customer & Item
- Ship Quantity Customer & Item

#### **Shipments Dashboard**

Quick Visual of Shipments KPIs:

- Shipment Trends
- Shipments by Customer
- Shipments by Item