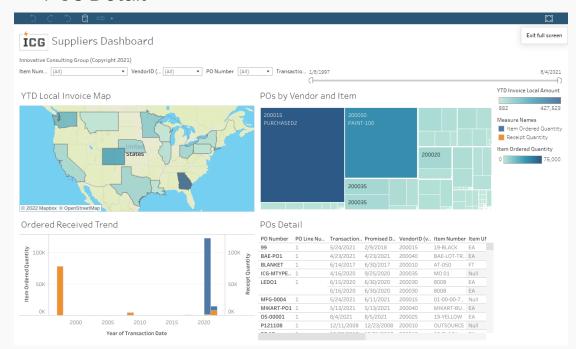

#### **Suppliers Dashboard**

Quick Visual of Suppliers KPIs:

- YTD Local Invoice Map
- POs by Vendor & Item
- Order Received Trend
- POs Detail