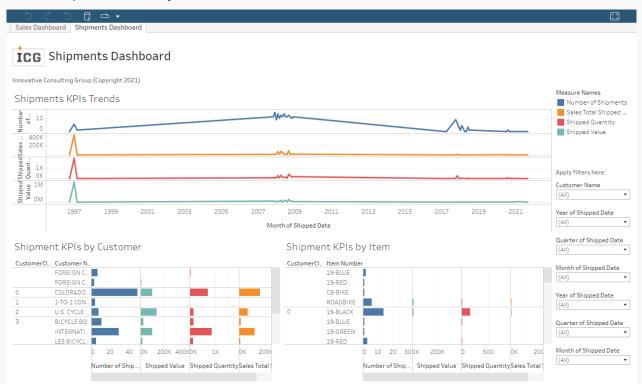

#### **Shipments Dashboard**

Quick Visual of Shipments KPIs:

- Shipment Trends
- Shipments by Customer
- Shipments by Item