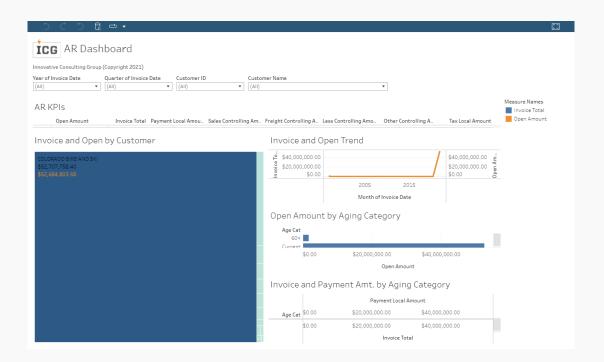

#### **Financials Dashboard**

Quick Visual of AR KPIs:

- Invoice & Open by Customer
- Invoice & Open Trend
- Open Amount by Aging Category
- Invoice & Payment Amount by Aging Category