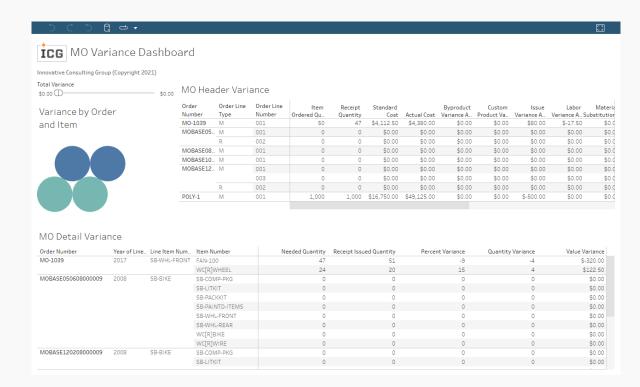

#### **MO Variance Dashboard**

Quick Visual of MO Variance KPIs:

- Variance by Order & Item
- MO Header Variance
- MO Detail Variance